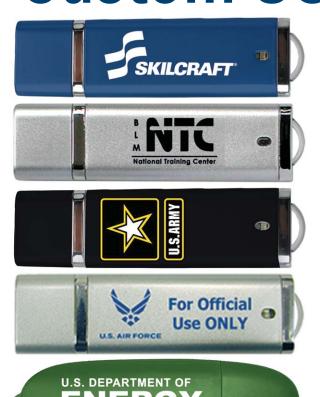

# NORTH CENTRAL SIGHT SERVICES



## **Custom USB Flash Drives**



#### **SLEEK DESIGN WITH CAP**

Sleek Lightweight Design Does Not Block USB Ports
Storage Capacities Range From - 2GB to 164GB
Case Colors\*



Red • Blue • Silver • White • Black • Green

#### **SWIVEL DRIVE**



Sleek Design with a Swivel Cap

**Storage Capacities:** 

2GB • 4GB • 8GB • 16GB • 32GB

Swivel Style Case Colors\*

Black • White • Silver • Yellow • Purple • Blue • Red

Biodegradable Style \*Additional case colors available upon request

Up to Four Imprint Colors • Logos in Vector (Illustrator/Corel Draw) & Jpeg Format Accepted Flash Drives Compatible with USB 1.1 & 2.0, WIN2000/ME/XP/Vista/WINDOWS 7 & 10 - MacOS9+ - Linux 2.4+

#### **ADDITIONAL SERVICES**

### Encryption Software

**Biomass Program** 

Recommended for Government, Healthcare & Legal Professions

- Preloaded